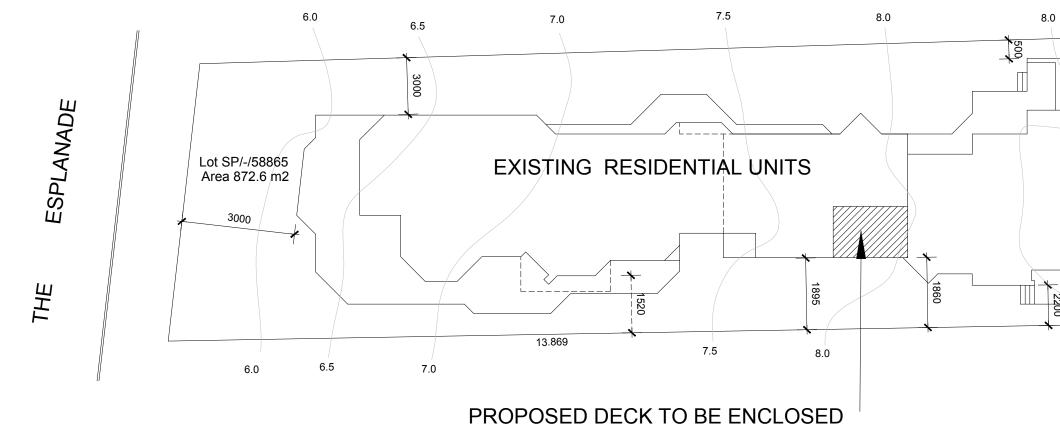

## SITE PLANS

| ISSUE | AMENDMENTS              | DATE     |                                                                                                                                                                              |                                                                                                                      | PROPOSED ENCLOSED DECK BOX:                                                 |  |
|-------|-------------------------|----------|------------------------------------------------------------------------------------------------------------------------------------------------------------------------------|----------------------------------------------------------------------------------------------------------------------|-----------------------------------------------------------------------------|--|
| A     | PRELIMINARY FIRST DRAFT | 05.10.23 | Copyright reserved.<br>No part of these plans may<br>be reproduced or transmitted<br>in any form without the written<br>permission from<br>DJL Architectural Design Pty Ltd. | DJL ARCHITECTURAL<br>DESIGN PTY LTD<br>55 Castle Hill Road<br>WEST PENNANT HILLS<br>0417224342<br>djldmh@bigpond.com | CLIENT: Mr V & Mrs Paratore<br>ADDRESNO 115 Unit 2 The Espla<br>ETTALONG BE |  |