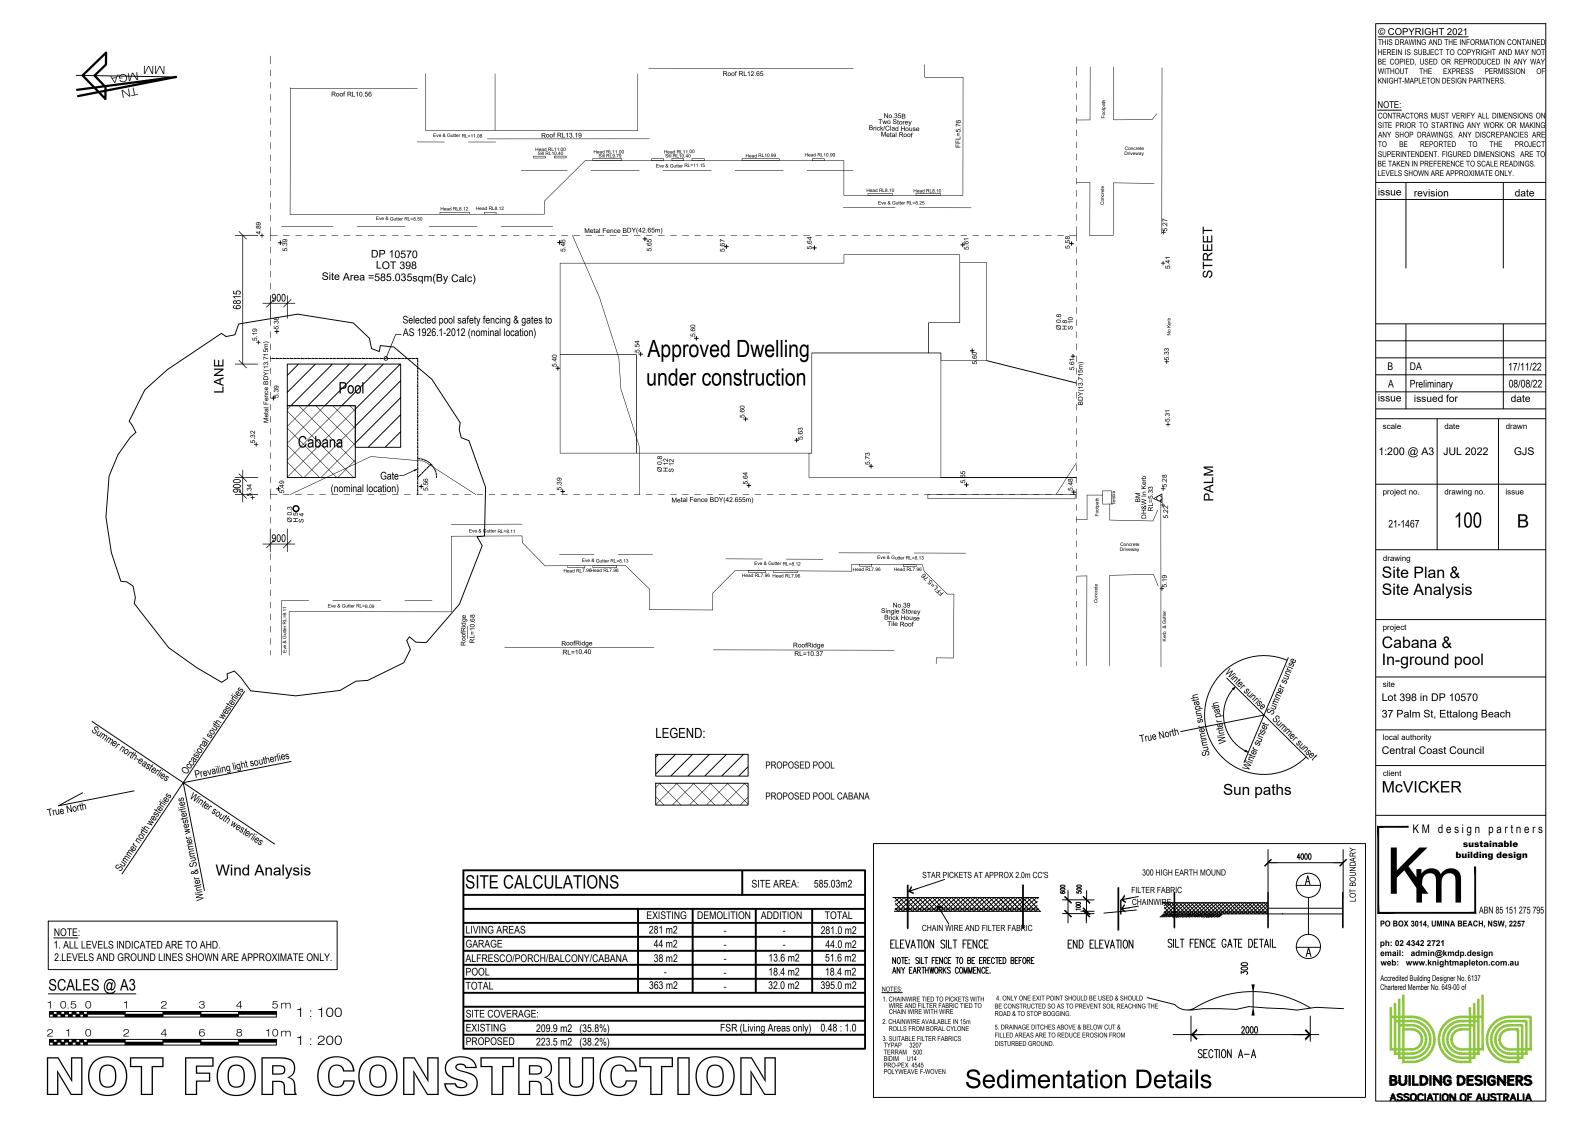

#### POOL FENCING NOTE:

APPROVED GLASS POOL FENCING SYSTEM OR; SELECTED FABRICATED METAL POOL FENCE & CHILD PROOF GATE SYSTEM MADE FROM SMALL SECTION STEEL, ALUMINIUM OR SIMILAR METALS. THE VERTICAL MEMBERS MUST BE SPACED LESS THAN 100MM APART & THE HORIZONTAL MEMBERS MUST BE PLACED AT LEAST 900MM APART. THE TOP SURFACE OF THE UPPERMOST BOTTOM HORIZONTAL MEMBER MUST BE AT LEAST 1.1M FROM THE TOP OF THE FENCING, OR APPROVED GLASS BALUSTRADE.

ALL SWIMMING POOL OWNERS MUST MAKE SURE THAT AN APPROVED C.P.R. (RESUSCITATION) SIGN IS PROMINANTLY DISPLAYED IN THE VICINITY OF THE POOL AT ALL TIMES AND MUST INCLUDE THE WORDS. "YOUNG CHILDREN SHOULD BE SUPERVISED WHEN USING THIS POOL."

IT MUST ALSO SHOW C.P.R. TECHNIQUES FOR ADULTS, CHILDREN AND INFANTS.

NOTE: 1. ALL LEVELS INDICATED ARE TO AHD. 2.LEVELS AND GROUND LINES SHOWN ARE APPROXIMATE ONLY

### NOTE: 1. ALL LEVELS INDICATED ARE TO AHD.

2.LEVELS AND GROUND LINES SHOWN ARE APPROXIMATE ONLY