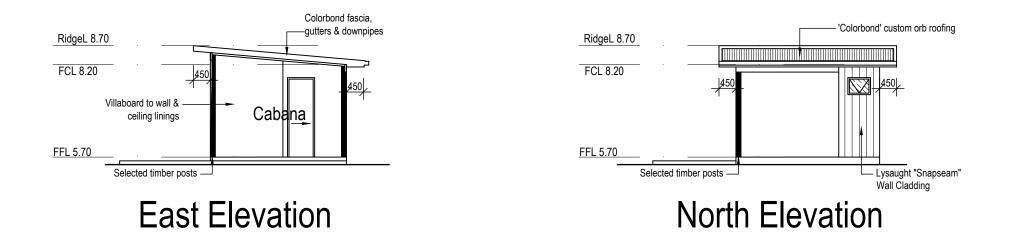

| om.au                                                               |
| ţ                                                  |                                                       | đ                                                                                                                                  | đ                                                                   |
|                                                    |                                                       |                                                                                                                                    |                                                                     |

© COPYRIGHT 2021 THIS DRAWING AND THE INFORMATION CONTAINED





## South Elevation

# West Elevat

#### **GENERAL NOTES TO BUILDERS**

- 1. COMPLY WITH THE NECESSARY REQUIREMENTS OF SAFETY NOTES FOR THIS PROJECT SEE DRAWING #500
- 2. All dimensions are in millimetres.
- 3. Dimensions shall be read in preference to scaling.
- 4. Levels and ground lines are approximate only.
- 5. Check all dimensions, details and levels on site prior to commencing work or ordering any materials.
- 6. Comply with the current New South Wales building regulations, the current National Construction Code (NCC), the latest relevant Australian Standards and the Ordinances and By-Laws of various Authorities.
- 7. All timber framing to be in accordance with AS1684 Light Timber Framing Code.
- 8. Give all notices and pay all fees in connection with the work.
- 9. Smoke alarms