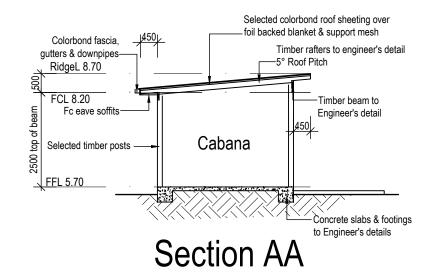

#### POOL FENCING NOTE:

APPROVED GLASS POOL FENCING SYSTEM OR; SELECTED FABRICATED METAL POOL FENCE & CHILD PROOF GATE SYSTEM MADE FROM SMALL SECTION STEEL, ALUMINIUM OR SIMILAR METALS. THE VERTICAL MEMBERS MUST BE SPACED LESS THAN 100MM APART & THE HORIZONTAL MEMBERS MUST BE PLACED AT LEAST 900MM APART. THE TOP SURFACE OF THE UPPERMOST BOTTOM HORIZONTAL MEMBER MUST BE AT LEAST 1.1M FROM THE TOP OF THE FENCING, OR APPROVED GLASS BALUSTRADE.

ALL SWIMMING POOL OWNERS MUST MAKE SURE THAT AN APPROVED C.P.R. (RESUSCITATION) SIGN IS PROMINANTLY DISPLAYED IN THE VICINITY OF THE POOL AT ALL TIMES AND MUST INCLUDE THE WORDS. "YOUNG CHILDREN SHOULD BE SUPERVISED WHEN USING THIS POOL."

IT MUST ALSO SHOW C.P.R. TECHNIQUES FOR ADULTS, CHILDREN AND INFANTS.

NOTE: 1. ALL LEVELS INDICATED ARE TO A