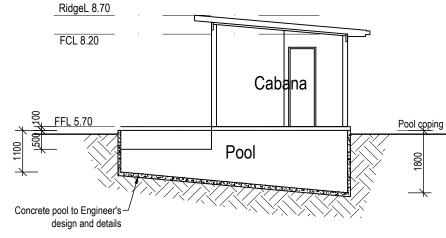

### NOTE: 1. ALL LEVELS INDICATED ARE TO AHD.

2.LEVELS AND GROUND LINES SHOWN ARE APPROXIMATE ONLY

#### POOL FENCING NOTE:

APPROVED GLASS POOL FENCING SYSTEM OR; SELECTED FABRICATED METAL POOL FENCE & CHILD PROOF GATE SYSTEM MADE FROM SMALL SECTION STEEL, ALUMINIUM OR SIMILAR METALS. THE VERTICAL MEMBERS MUST BE SPACED LESS THAN 100MM APART & THE HORIZONTAL MEMBERS MUST BE PLACED AT LEAST 900MM APART. THE TOP SURFACE OF THE UPPERMOST BOTTOM HORIZONTAL MEMBER MUST BE AT LEAST 1.1M FROM THE TOP OF THE FENCING, OR APPROVED GLASS BALUSTRADE.

ALL SWIMMING POOL OWNERS MUST MAKE SURE THAT AN APPROVED C.P.R. (RESUSCITATION) SIGN IS PROMINANTLY DISPLAYED IN THE VICINITY OF THE POOL AT ALL TIMES AND MUST INCLUDE THE WORDS. "YOUNG CHILDREN SHOULD BE SUPERVISED WHEN USING THIS POOL."

IT MUST ALSO SHOW C.P.R. TECHNIQUES FOR ADULTS, CHILDREN AND INFANTS.

NOTE: 1. ALL LEVELS INDICATED ARE TO AHD. 2.LEVELS AND GROUND LINES SHOWN ARE APPROXIMATE ONLY