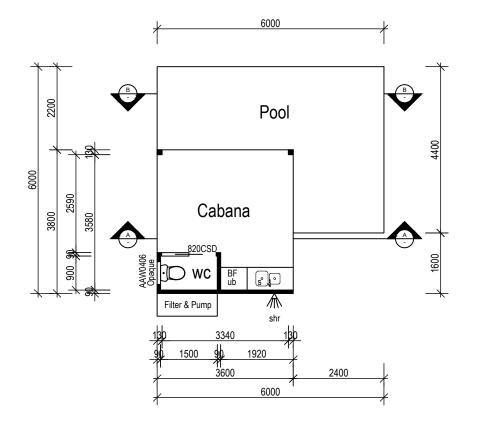

#### POOL FENCING NOTE:

APPROVED GLASS POOL FENCING SYSTEM OR; SELECTED FABRICATED METAL POOL FENCE & CHILD PROOF GATE SYSTEM MADE FROM SMALL SECTION STEEL, ALUMINIUM OR SIMILAR METALS. THE VERTICAL MEMBERS MUST BE SPACED LESS THAN 100MM APART & THE HORIZONTAL MEMBERS MUST BE PLACED AT LEAST 900MM APART. THE TOP SURFACE OF THE UPPERMOST BOTTOM HORIZONTAL MEMBER MUST BE AT LEAST 1.1M FROM THE TOP OF THE FENCING, OR APPROVED GLASS BALUSTRADE.

ALL SWIMMING POOL OWNERS MUST MAKE SURE THAT AN APPROVED C.P.R. (RESUSCITATION) SIGN IS PROMINANTLY DISPLAYED IN THE VICINITY OF THE POOL AT ALL TIMES AND MUST INCLUDE THE WORDS. "YOUNG CHILDREN SHOULD BE SUPERVISED WHEN USING THIS POOL."

IT MUST ALSO SHOW C.P.R. TECHNIQUES FOR ADULTS, CHILDREN AND INFANTS.

NOTE: 1. ALL LEVELS INDICATED ARE TO