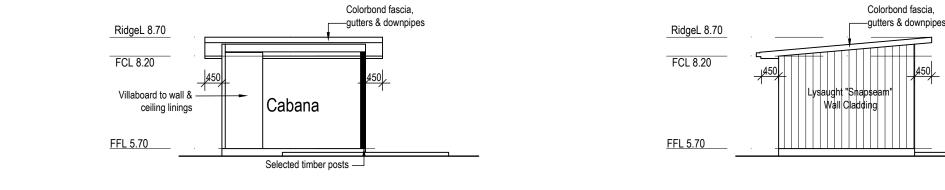

| om.au                                                               |
| ţ                                                  |                                                       | đ                                                                                                                                  | đ                                                                   |
|                                                    |                                                       |                                                                                                                                    |                                                                     |

© COPYRIGHT 2021 THIS DRAWING AND THE INFORMATION CONTAINED





## South Elevation

# West Elevat

#### **GENERAL NOTES TO BUILDERS**

- 1. COMPLY WITH THE NECESSARY REQUIREMENTS OF SAFETY NOTES FOR THIS PROJECT SEE DRAWING #500
- 2. All dimensions are in millimetres.
- 3. Dimensions shall be read in preference to scaling.
- 4. Levels and ground lines are approximate only.
- 5. Check all dimensions, details and levels on site prior to commencing work or ordering any materials.
- 6. Comply with the current New South Wales building regulations, the current National Construction Code (NCC), the latest relevant Australian Standards and the Ordinances and By-Laws of various Authorities.
- 7. All timber framing to be in accordance with AS1684 Light Timber Framing Code.
- 8. Give all notices and pay all fees in connection with the work.
- 9. Smoke alarms to