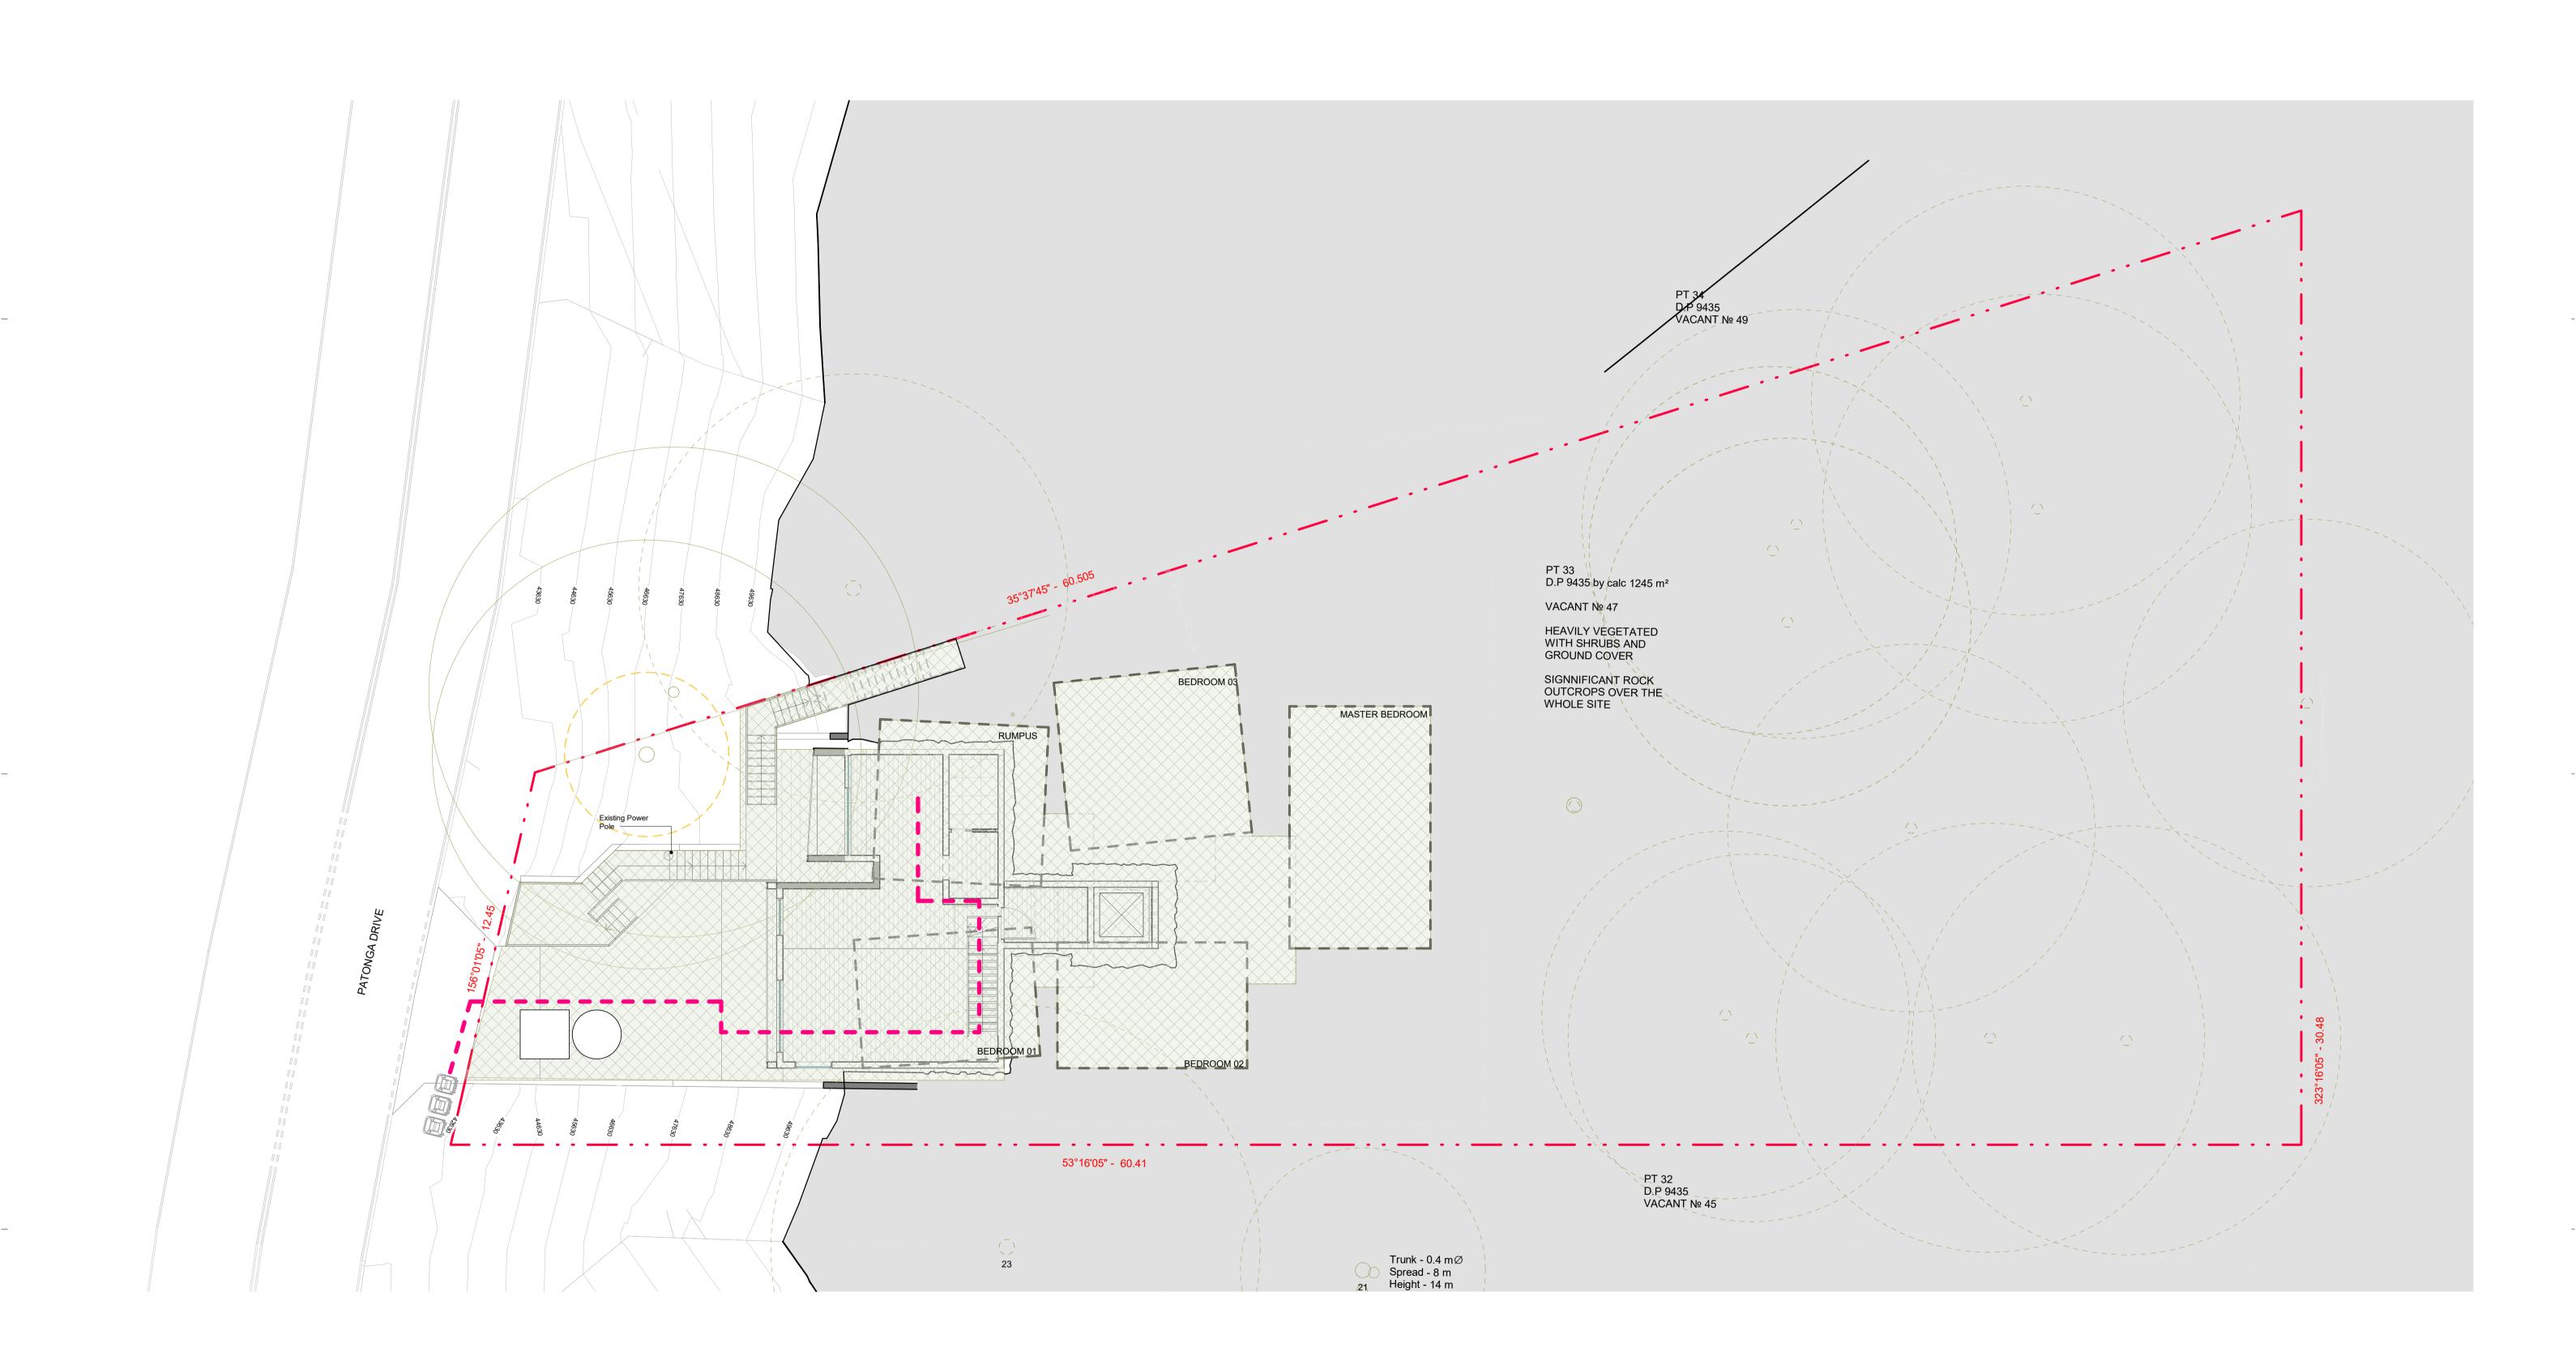

WASTE MANAGEMENT LEGEND

DURING CONSTRUCTION Undisturbed Area Disturbed Area Hoarding Silt barrier Stockpiles Crane

- - -

 $\bigcirc \Box$ 

1

| 27.  | SET NOTES:<br>For Development Application only, NOT FOR CONSTRUCTION.<br>Plans to be read in conjunction with other disciplines documentation issued for the subject DA.<br>All dimensions to be verified on site - do not scale.                                                                                      | PROJECT NAME<br>47 Patonga |                                    | DJECT DETAILS            |  |  |
|------|------------------------------------------------------------------------------------------------------------------------------------------------------------------------------------------------------------------------------------------------------------------------------------------------------------------------|----------------------------|------------------------------------|--------------------------|--|--|
| RCNF | In case of discrepancy contact ARCANARY Level 1   9-13 Bronte Rd   Bondi Junction   NSW 2022   ABN: 93 165 813 221                                                                                                                                                                                                     |                            | P. Number:<br>P. Code:<br>Account: |                          |  |  |
|      | studio@arcanary.com   www.arcanary.com   1800 19 00 33   +61 (0) 4 004 84 371                                                                                                                                                                                                                                          |                            | Description:                       |                          |  |  |
|      | <b>Copyright:</b> This document remains property of ARCNRY Pty Ltd and shall be return on demand. It must not be reproduced, copied or communicated to any other party nor be used for any purpose other than that stated in particular enquiry, order or contract with which it is issued without written permission. |                            |                                    | excavated double garage. |  |  |
|      | ARCANARY - TEMPLATE - General - 07                                                                                                                                                                                                                                                                                     |                            |                                    |                          |  |  |